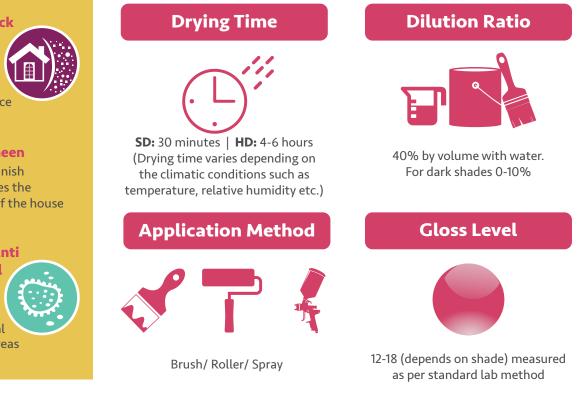

# **Product Description**

WeatherCoat Long Life Flexo is a technologically advanced high-performance luxury exterior paint with high sheen and optimised elasticity. The elastic and silicon enhanced water-resistant film of the coating covers hair line cracks and protect the substrate from rains water & dampness. The paint is formulated with superior grade of emulsion with cross-linking technology, light fast pigments and special additives which ensures long term protection of the exterior surfaces from all weather extremities. It has superior dust repellence property and preserves the newly painted look of the house for longer time. The paint comes with 8 years warranty.

#### Coverage

70 -75 sq.ft/lt/2 coats, under ideal test conditions. (Coverage may depend on factors like surface conditions, surface preparation,

application skill, weather conditions, dilution etc.)