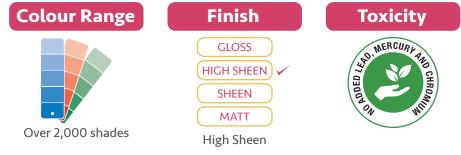

# **Product Description**

WeatherCoat Long Life Flexo is a technologically advanced high-performance luxury exterior paint with high sheen and optimised elasticity. The elastic and silicon enhanced water-resistant film of the coating covers hair line cracks and protect the substrate from rains water & dampness. The paint is formulated with superior grade of emulsion with cross-linking technology, light fast pigments and special additives which ensures long term protection of the exterior surfaces from all weather extremities. It has superior dust repellence property and preserves the newly painted look of the house for longer time. The paint comes with 8 years warranty.