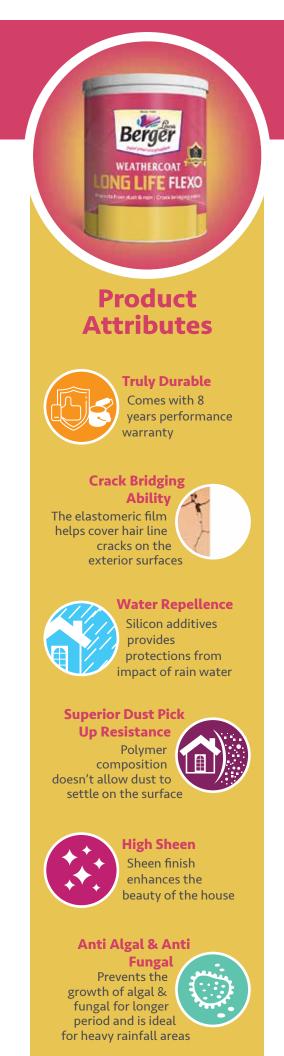

# **Product Description**

WeatherCoat Long Life Flexo is a technologically advanced high-performance luxury exterior paint with high sheen and optimised elasticity. The elastic and silicon enhanced water-resistant film of the coating covers hair line cracks and protect the substrate from rains water & dampness. The paint is formulated with superior grade of emulsion with cross-linking technology, light fast pigments and special additives which ensures long term protection of the exterior surfaces from all weather extremities. It has superior dust repellence property and preserves the newly painted look of the house for longer time. The paint comes with 8 years warranty.