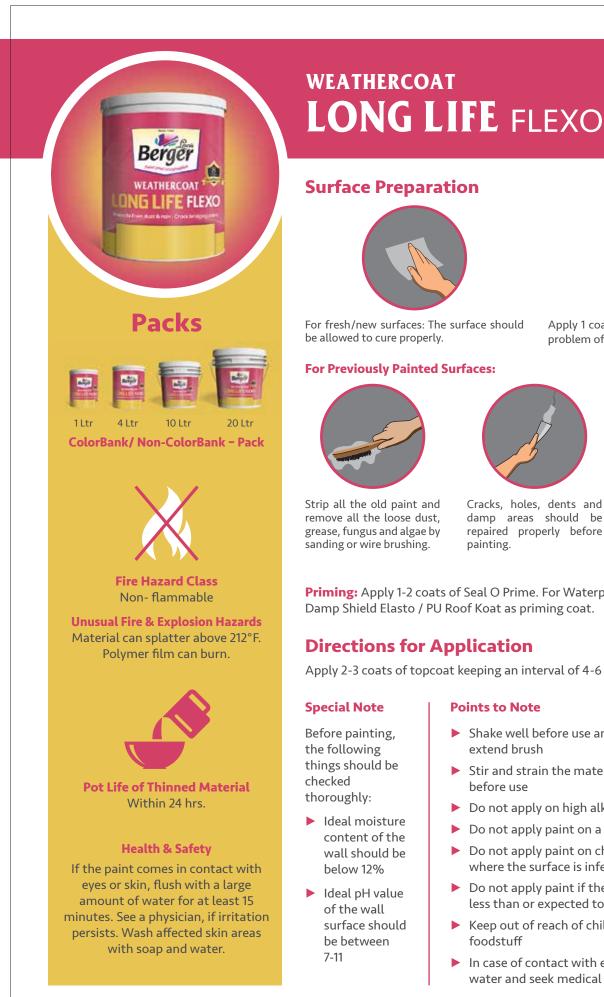

For fresh/new surfaces: The surface should

Cracks, holes, dents and damp areas should be repaired properly before

Apply 1 coat of Illusion Sealer to avoid the

problem of salt petering.

Treat the surface with Bio-wash solution and wash it next day with potable water. Leave the surface to dry thoroughly.

Priming: Apply 1-2 coats of Seal O Prime. For Waterproofing - Use 2 Coats of HS Damp Shield Elasto / PU Roof Koat as priming coat.

## **Directions for Application**

Apply 2-3 coats of topcoat keeping an interval of 4-6 hours between each coat.

#### **Points to Note**

- Shake well before use and do not over dilute or over extend brush
- Stir and strain the material through a fine sieve before use
- Do not apply on high alkaline surface
- Do not apply paint on a wet surface
- Do not apply paint on chalking or flaking surface or where the surface is infected with fungus / algae
- Do not apply paint if the ambient temperature is less than or expected to fall below 10°C
- Keep out of reach of children and away from foodstuff
- In case of contact with eyes, wash immediately with water and seek medical help